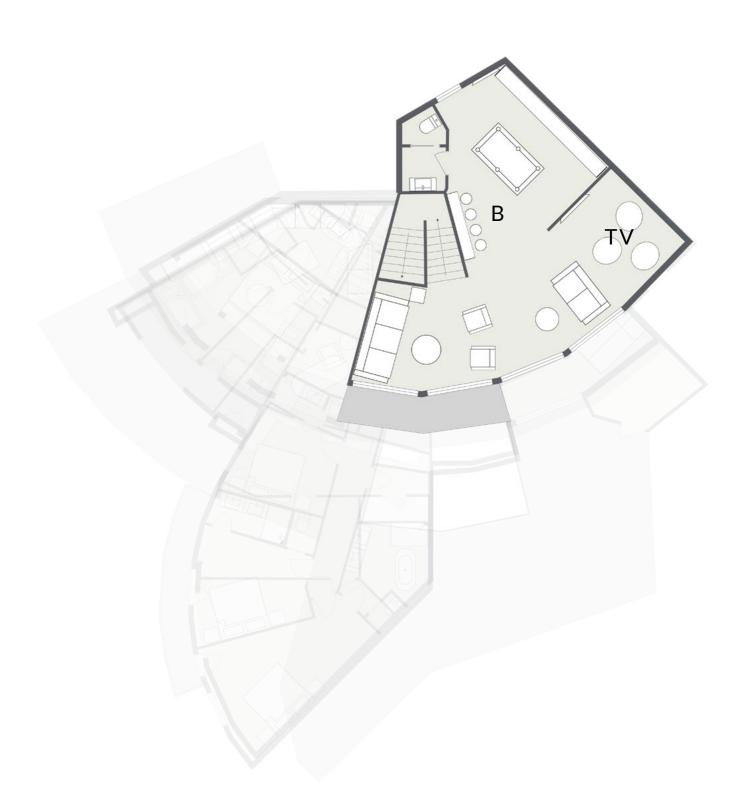

## Fourth Floor

- Bar area with large TV, wine/beer fridges, pool table and a selection of musical instruments (B)
- Children's TV snug with bean bag seating (TV)