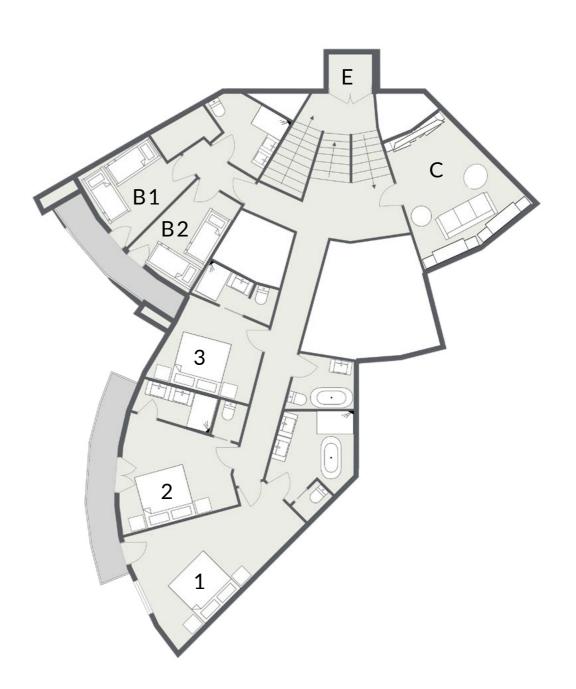

### FLOOR PLANS

#### First Floor

- Elevator (E)
- Cinema room with projector (C)
- Bedroom 1 Super King/twin bedroom with en suite bathroom (1)
- Bedroom 2 Super King/twin bedroom with en suite shower room (2)
- Bedroom 3 King bedroom with en suite shower room (3)
- Bunk room 1 sleeps 3 (B1)
- Bunk room 2 sleeps 3 (B2)