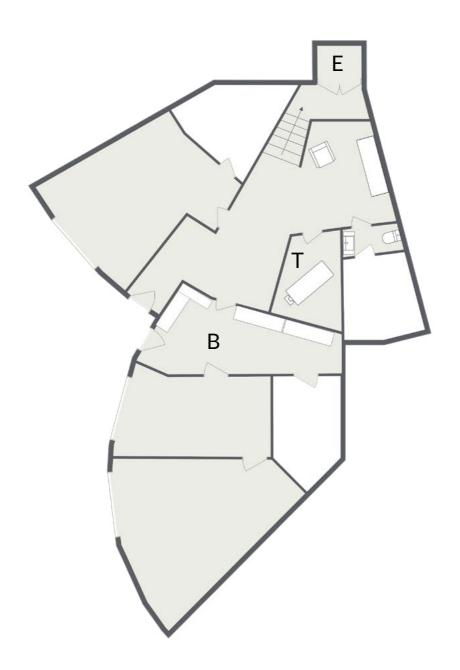

### FLOOR PLANS

## **Ground Floor**

- Entrance
- Boot room with boot warmers (B)
- Massage treatment room (T)
- Elevator (E)