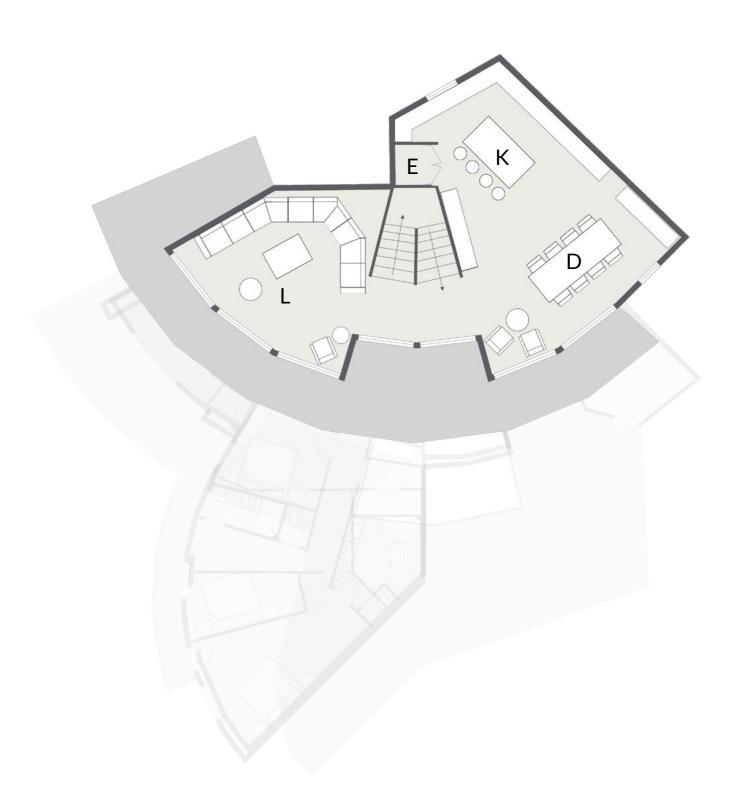

## Third Floor

- Elevator (E)
- Lounge (L)
- Kitchen (K)
- Dining area (D)
- Large south-facing balcony with Shep & Kyles' signature swings