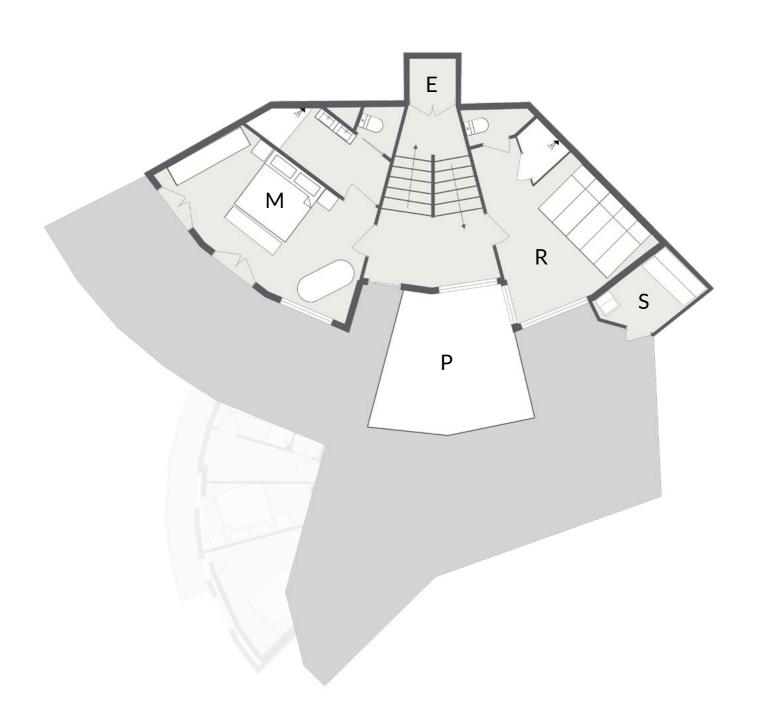

### FLOOR PLANS

#### Second Floor

- Elevator (E)
- Master bedroom Super King/twin bedroom with freestanding bath and en suite shower room (M)
- Glass-fronted sauna (S)
- Relaxation room with comfy loungers, fibre-optic lighting and large designer shower and WC (R)
- Huge south-facing terrace
- Pool (P)