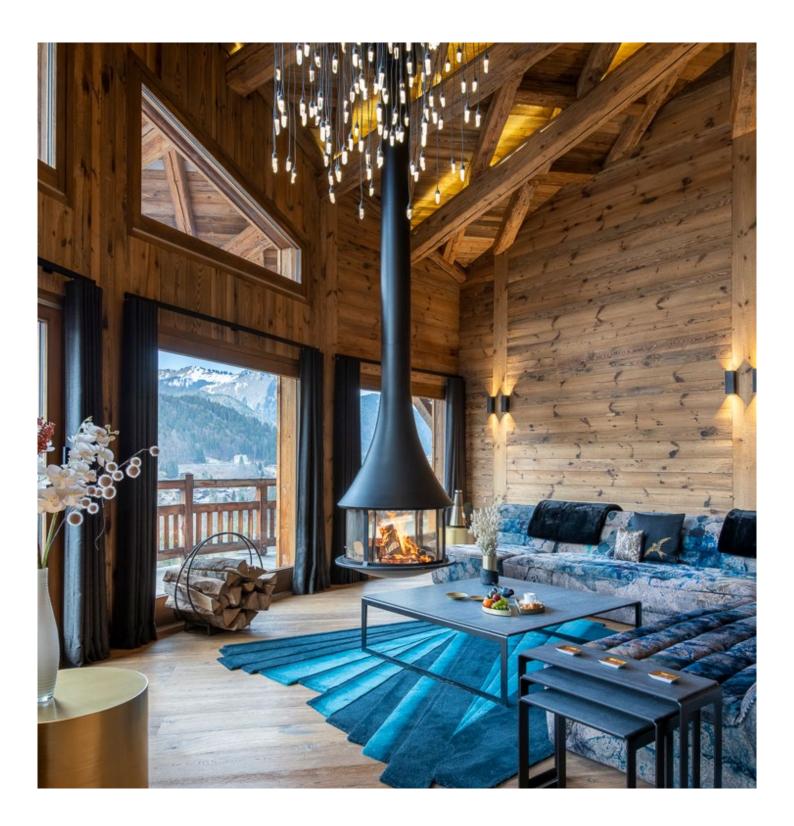

# ZEMS Lodge

Morzine | Sleeps 8 + 6 people in four en suite bedrooms and two 3 person bunk rooms

#### Fact Sheet

SURFACE AREA 530m<sup>2</sup>

BEDROOMS Four en suite bedrooms and two 3 person bunk rooms

NORMAL CAPACITY Sleeps 8 + 6 people in four en suite bedrooms and two 3 person bunk rooms

SPA & WELLNESS Relaxation area with multiple loungers leading to a large terrace

## Third Floor

- Elevator (E)
- Lounge (L)
- Kitchen (K)
- Dining area (D)
- Large south-facing balcony with Shep & Kyles' signature swings