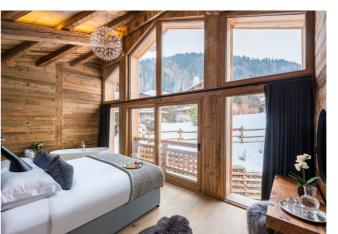

BEDROOMS 6 in Chalet Sapphire and 2 in Little Gem—all of which can be configured as

double or twin beds

BEDROOM 1 Super king/twin beds, en suite shower room and direct access to the principle

terrace

BEDROOM 2 Master Suite – Super king/twin beds, en suite shower room with freestanding bath

#### BEDROOM 1

SLEEPS 2

BED SIZE Super king

CAN SPLIT Yes

EN SUITE Yes, shower

SPACE FOR COT Yes

EXTRA BED No