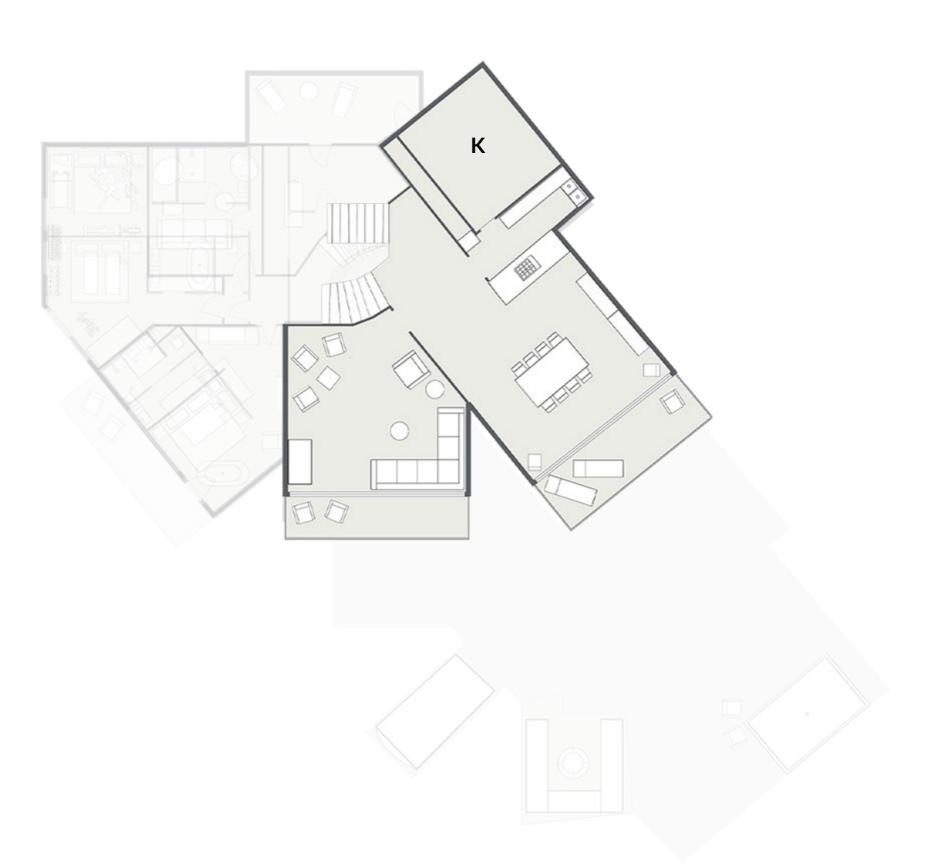

- Principle living room with feature fireplace and inset balcony with panoramic views across the resort
- Dining room with handcrafted Balinese dining table to seat 16 and additional breakfast bar seating. Inset balcony with panoramic views across the resort
- Demonstration and service kitchen with teppanyaki plate for final plating before service
- Professional closed kitchen for food preparation including direct staff and delivery access for discretion of service (K)