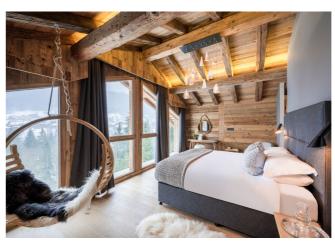

BEDROOMS 6 in Chalet Sapphire and 2 in Little Gem—all of which can be configured as

double or twin beds

BEDROOM 1 Super king/twin beds, en suite shower room and direct access to the principle

terrace

BEDROOM 2 Master Suite – Super king/twin beds, en suite shower room with freestanding bath

#### BEDROOM 1

SLEEPS 2

BED SIZE Super king

CAN SPLIT Yes

EN SUITE Yes, shower

SPACE FOR COT Yes

EXTRA BED No

#### BEDROOM 2

SLEEPS 2

BED SIZE Super king

CAN SPLIT Yes

EN SUITE Yes (plus freestanding bath in bedroom)

SPACE FOR COT No

EXTRA BED No