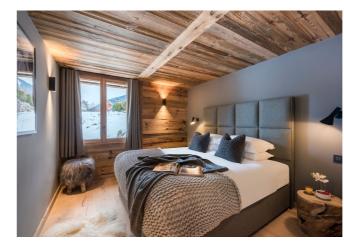

in room

BEDROOM 3 Super king/twin beds, en suite bathroom with overhead rain shower

BEDROOM 4 Super king/twin beds, en suite bathroom with overhead rain shower

BEDROOM 5 Master Suite – Super king/twin beds, en suite shower room with freestanding bath

#### BEDROOM 3

SLEEPS 2

BED SIZE Super king

CAN SPLIT Yes

EN SUITE Yes

SPACE FOR COT No

EXTRA BED No

#### BEDROOM 4

SLEEPS 2

BED SIZE Super king

CAN SPLIT YE

EN SUITE Yes, shower

SPACE FOR COT No

EXTRA BED No