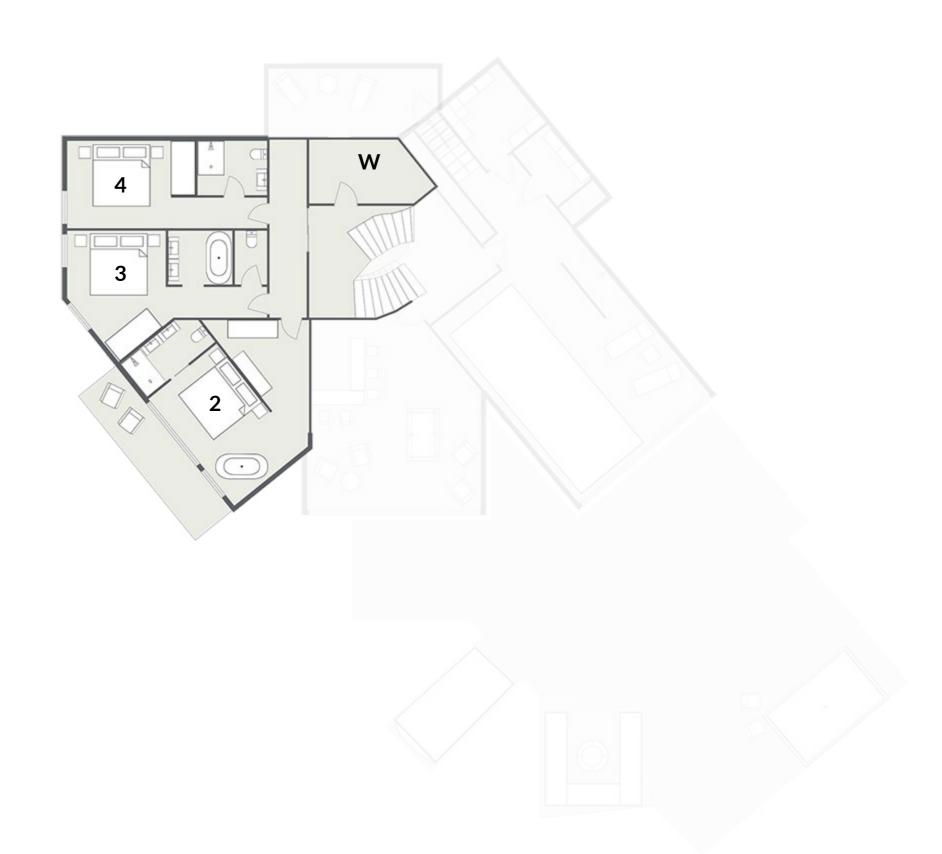

- Extensive wine cellar with a global wine selection (W)
- Bedroom 2 Master Suite Super king/twin beds, en suite shower room with freestanding bath in room. Separate wardrobe and dressing area and balcony with views towards Mont Chery
- Bedroom 3 Super king/twin beds, en suite bathroom with overhead rain shower and forest views
- Bedroom 4 Super king/twin beds, en suite bathroom with overhead rain shower and forest views
- Laundry and storage facilities

#### BEDROOM 2

SLEEPS 2

BED SIZE Super king

CAN SPLIT Yes

EN SUITE Yes (plus freestanding bath in bedroom)

SPACE FOR COT No

EXTRA BED No

#### BEDROOM 3

SLEEPS 2

BED SIZE Super king

CAN SPLIT Yes

EN SUITE Yes

SPACE FOR COT No

EXTRA BED No

#### BEDROOM 4

SLEEPS 2

BED SIZE Super king

CAN SPLIT YE

EN SUITE Yes, shower

SPACE FOR COT No

EXTRA BED No