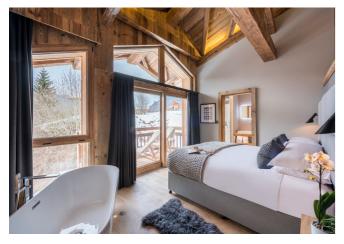

BEDROOMS 6 in Chalet Sapphire and 2 in Little Gem—all of which can be configured as

double or twin beds

BEDROOM 1 Super king/twin beds, en suite shower room and direct access to the principle

terrace

BEDROOM 2 Master Suite – Super king/twin beds, en suite shower room with freestanding bath

#### BEDROOM 1

SLEEPS 2

BED SIZE Super king

CAN SPLIT Yes

EN SUITE Yes, shower

SPACE FOR COT Yes

EXTRA BED No