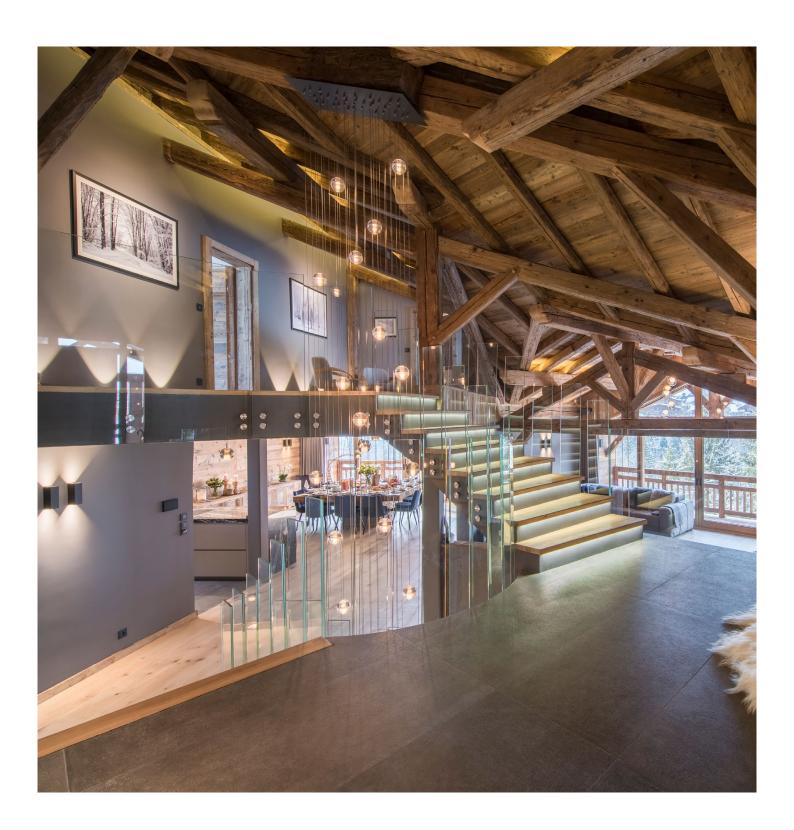

# Chalet Sapphire

Morzine | Sleeps 12 (+4 in Little Gem)

- Principle living room with feature fireplace and inset balcony with panoramic views across the resort
- Dining room with handcrafted Balinese dining table to seat 16 and additional breakfast bar seating. Inset balcony with panoramic views across the resort
- Demonstration and service kitchen with teppanyaki plate for final plating before service
- Professional closed kitchen for food preparation including direct staff and delivery access for discretion of service (K)