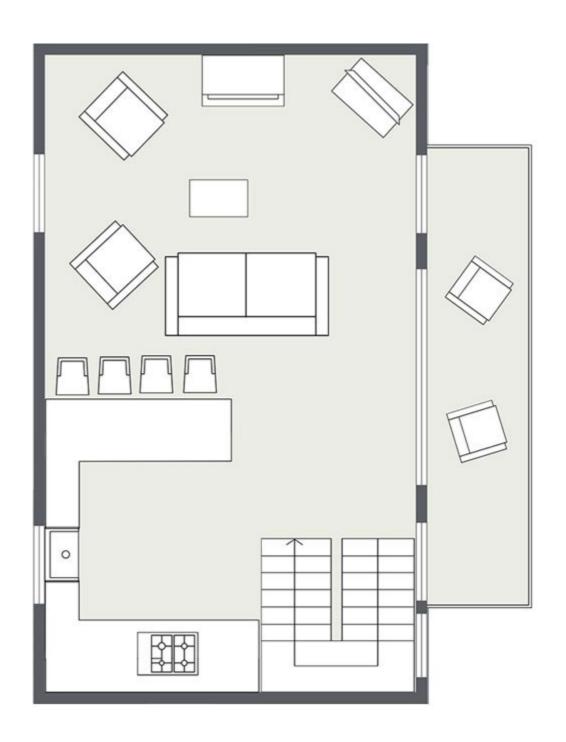

# Little Gem Second Floor

• Open plan living area and kitchen, with fireplace and large south facing balcony with stunning views over the principle chalet towards the village and mountains beyond