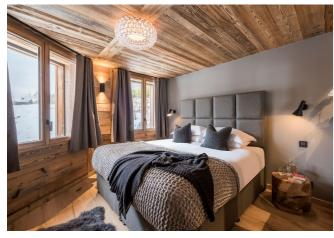

in room

BEDROOM 3 Super king/twin beds, en suite bathroom with overhead rain shower

BEDROOM 4 Super king/twin beds, en suite bathroom with overhead rain shower

BEDROOM 5 Master Suite – Super king/twin beds, en suite shower room with freestanding bath

#### BEDROOM 2

SLEEPS 2

BED SIZE Super king

CAN SPLIT Yes

EN SUITE Yes (plus freestanding bath in bedroom)

SPACE FOR COT No

EXTRA BED No