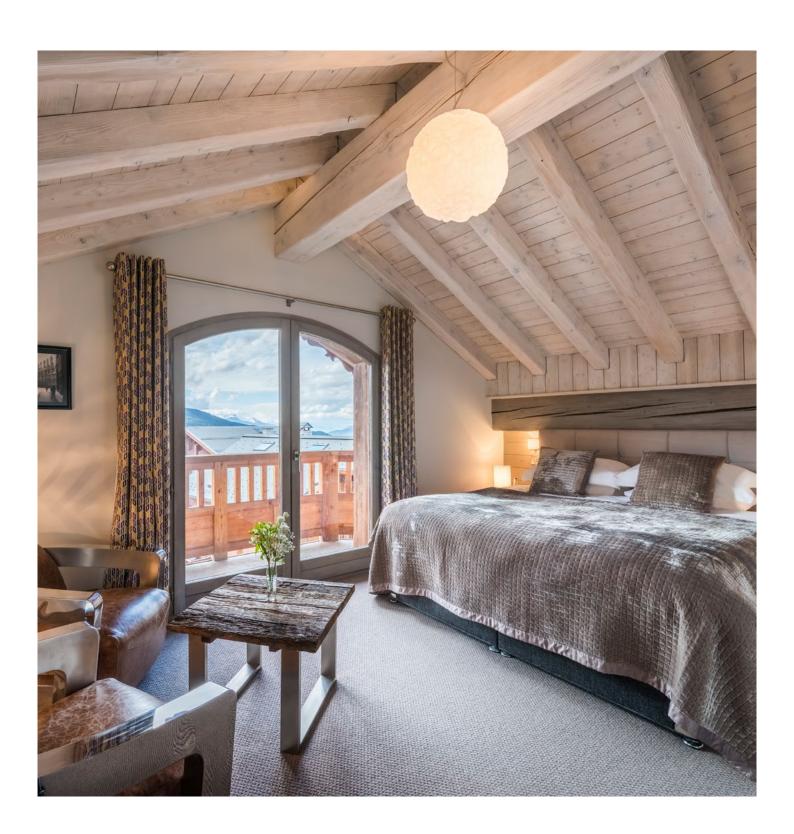

BEDROOM 6 Fitzwilliam Suite – Twin or double with en suite shower room. Private balcony

BEDROOM 7 Kings Suite – Master twin or double with vaulted ceiling and seating area, en suite

bathroom featuring bath with integrated shower. Private balcony

### Third Floor

- Fitzwilliam Suite (6) –Twin or double with en suite shower room. Private balcony
- Kings Suite (7) Master twin or double with vaulted ceiling and seating area, en suite bathroom featuring bath with integrated shower. Private balcony
- Darwin (8) Single bedroom available on request (at additional cost)