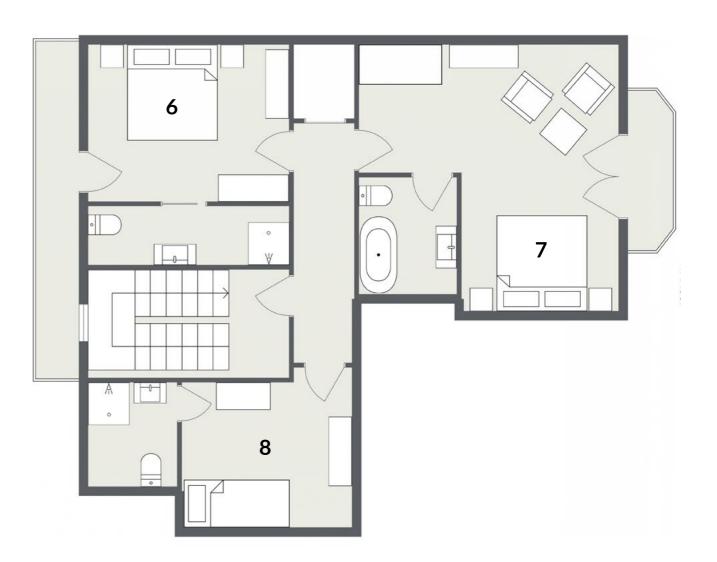

### Third Floor

- Fitzwilliam Suite (6) –Twin or double with en suite shower room. Private balcony
- Kings Suite (7) Master twin or double with vaulted ceiling and seating area, en suite bathroom featuring bath with integrated shower. Private balcony
- Darwin (8) Single bedroom available on request (at additional cost)

#### BEDROOM 8 DARWIN

SLEEPS

BED SIZE Single

CAN SPLIT n/a

EN SUITE Yes, shower

SPACE FOR COT No

EXTRA BED No