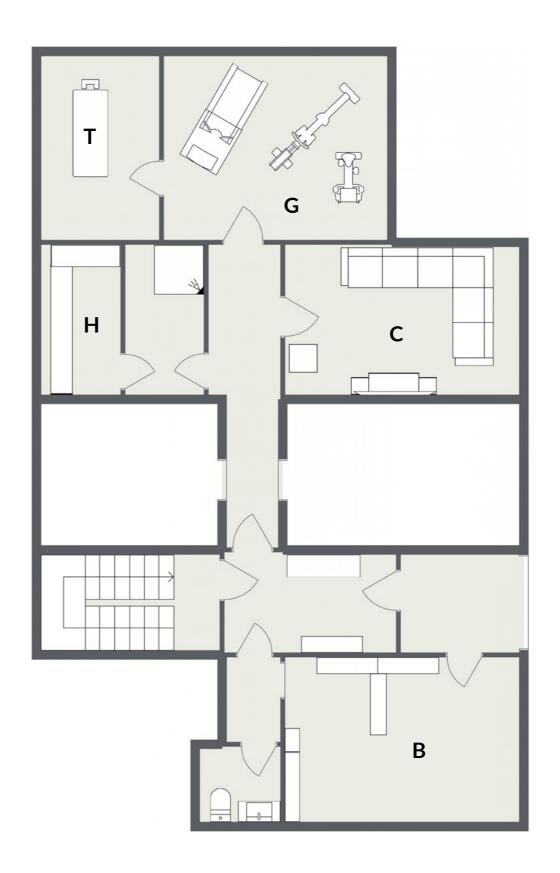

### Ground Floor

- Entrance hall
- Ski boot room with ski racks and boot warmers (B)
- Cinema/media room (C)
- Bamford Spa massage/treatment room (T)
- Hammam (H)
- Gym (G), with running machine, exercise bike, rowing machine, power plate and free weights