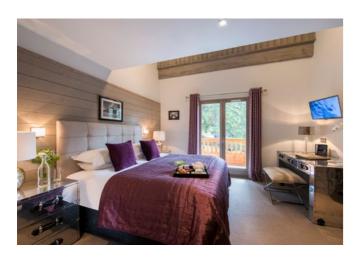

BEDROOM 2 Emmanuel Suite – Twin or double with en suite bathroom featuring bath with

integrated shower. Shared balcony access

BEDROOM 3 Trinity Suite – Master twin or double with seating area, en suite bathroom featuring

**EMMANUEL SUITE** 

SLEEPS 2

BED SIZE Super-king

CAN SPLIT Yes

EN SUITE Yes, shower over bath

SPACE FOR COT No

EXTRA BED No

BEDROOM 3 TRINITY SUITE