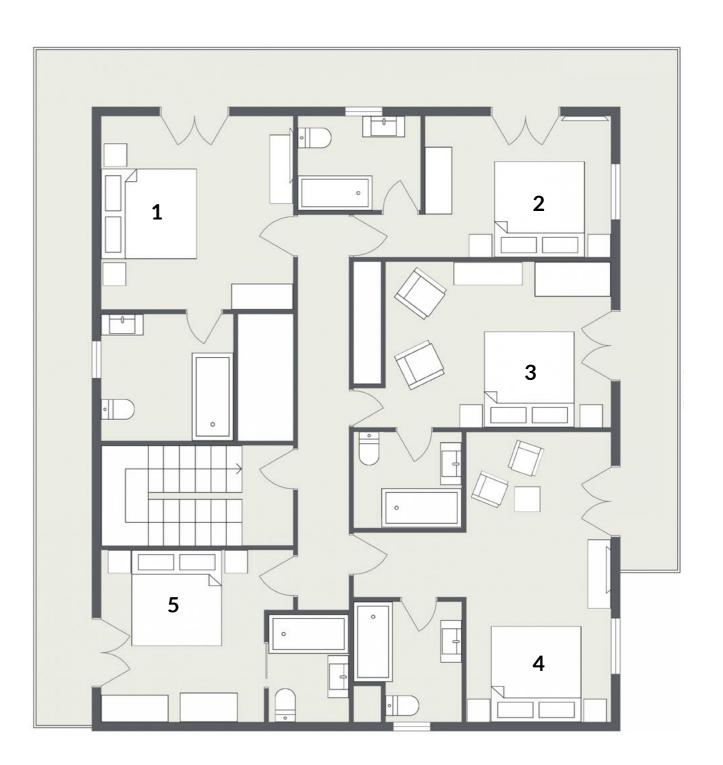

#### Second Floor

- Queens Suite (1) Master twin or double with vaulted ceiling, en suite bathroom featuring bath with integrated shower. Shared balcony access
- Emmanuel Suite (2) Twin or double with en suite bathroom featuring bath with integrated shower. Shared balcony access
- Trinity Suite (3) Master twin or double with seating area, en suite bathroom featuring bath with integrated shower. Shared balcony access
- Magdalene Suite (4) Master twin or double with seating area, en suite bathroom featuring bath with integrated shower. Shared balcony access
- Pembroke Suite (5) Twin or double bed with en suite bathroom featuring bath with integrated shower. Shared balcony access