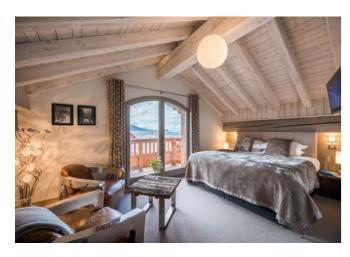

### Third Floor

- Fitzwilliam Suite (6) –Twin or double with en suite shower room. Private balcony
- Kings Suite (7) Master twin or double with vaulted ceiling and seating area, en suite bathroom featuring bath with integrated shower. Private balcony
- Darwin (8) Single bedroom available on request (at additional cost)