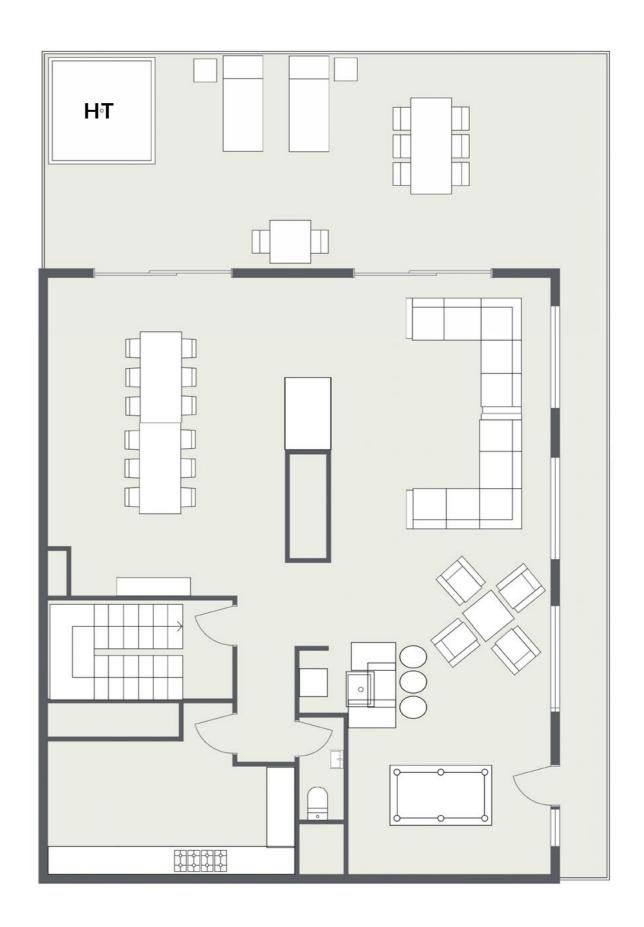

#### First Floor

- Large open plan living area encompassing almost the entire first floor
- Feature wood burning fireplace with both a lounge area and separate seated area
- Champagne bar with pool table
- Dining area seating 14 guests
- Doors leading out to decked terrace and large 8-seater hot tub (HT)
- Stunning mountain views throughout