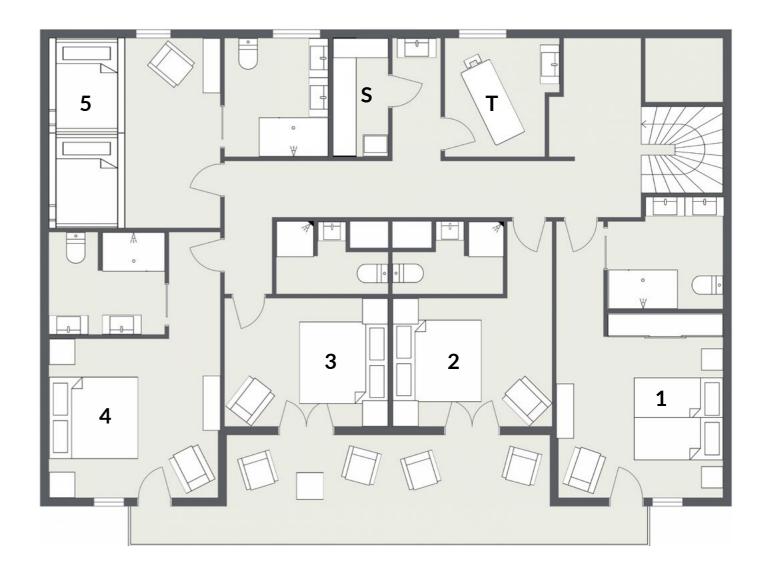

## Lower Level

- Wellness area with sauna (S) and treatment room (T)
- Bedroom 1 Super king/twin bedroom suite with en suite shower room
- Bedroom 2 King bed with en suite shower room
- Bedroom 3 King bed with en suite shower room
- Bedroom 4 Super king bedroom suite with en suite shower room with twin basins
- Bedroom 5 Full size double bunk beds to sleep up to four adults with en suite shower room with twin basins
- Bedrooms 1 to 4 all have access to a south-facing shared balcony