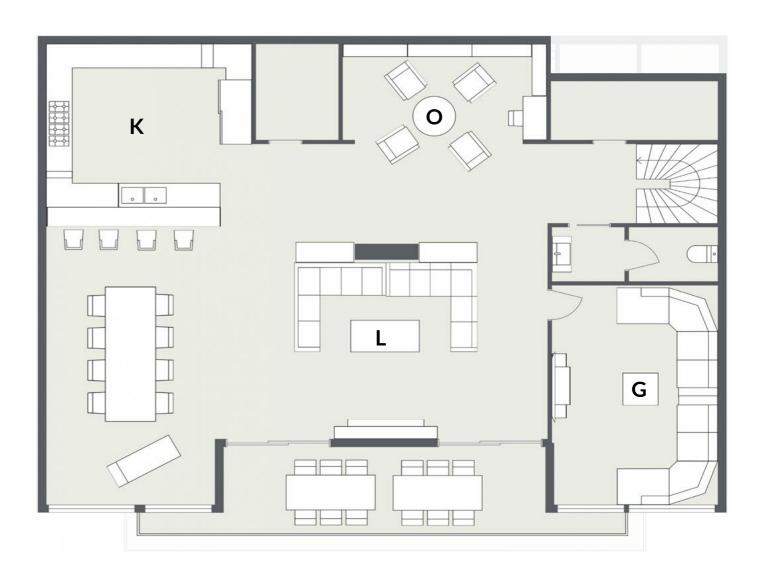

# Upper Level

- Large open-plan living area (L) with log fire
- Fully-equipped kitchen (K) and breakfast bar
- Dining table to seat up to 12 people
- Separate TV and games room (G)
- Library snug and office area (O)
- Laundry and WC
- Large inset balcony overlooking the village