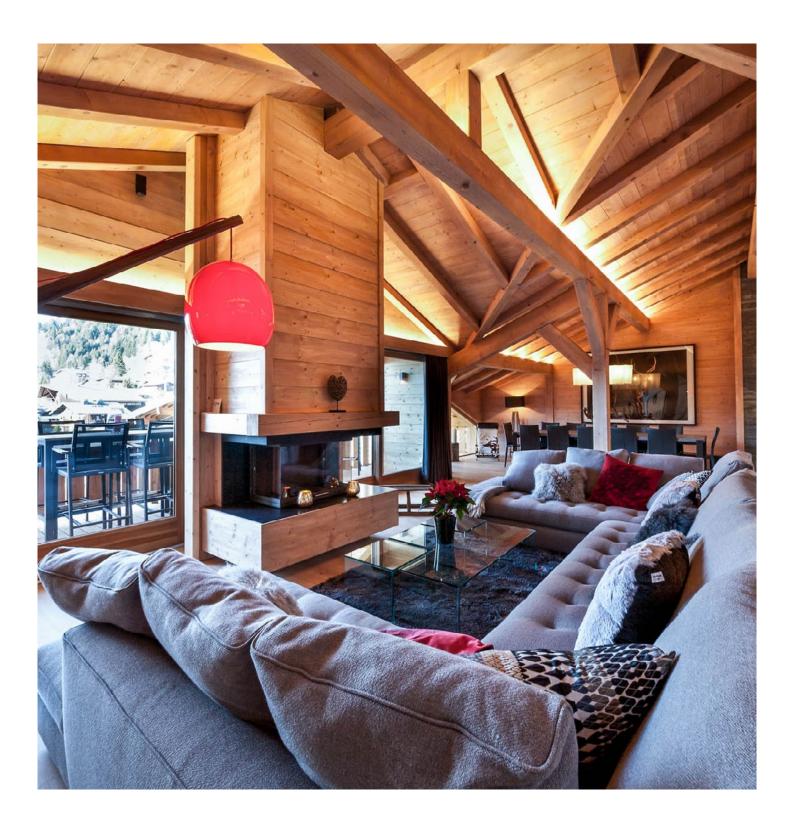

# Upper Level

- Large open-plan living area (L) with log fire
- Fully-equipped kitchen (K) and breakfast bar
- Dining table to seat up to 12 people
- Separate TV and games room (G)
- Library snug and office area (O)
- Laundry and WC
- Large inset balcony overlooking the village